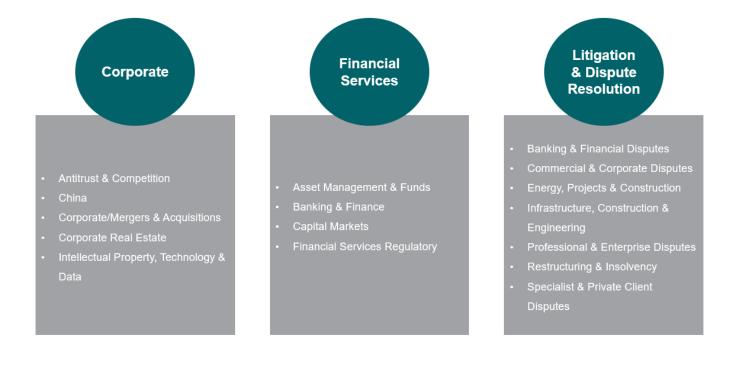

# The Programme Outline

Students have the opportunity to intern with us in the following practice areas:

### What can you expect?

Interns are assigned to a mentor for the duration of their internship and are offered the opportunity to observe the daily workings of a law firm. They are also deeply involved in the various aspects of our practices.